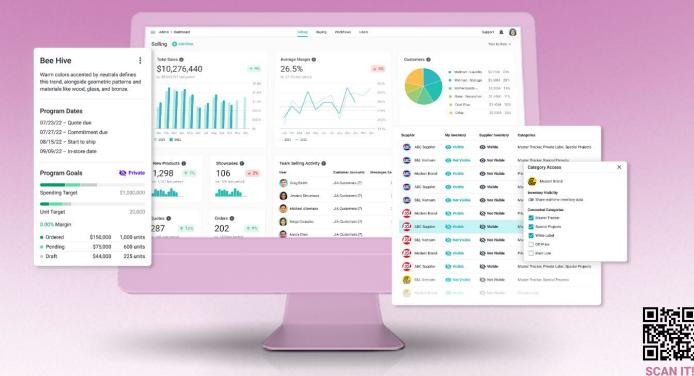

### Your product lifecycle. Customized for your needs.

It's easy to lose control of your product lifecycle when you are working with multiple teams across disparate tools. With Surefront, you gain that control back.

Customize workflows for your team's unique needs. Assign buying responsibilities by department or category. Give users access permissions, then share selected information with anyone inside, or outside of your organization.