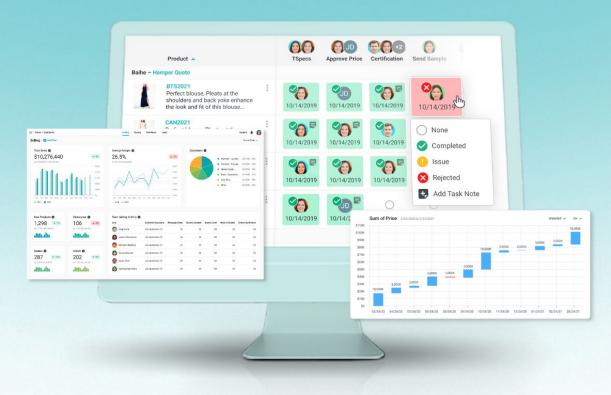

# VISIBILITY

### Your product lifecycle. Your bird's eye view.

Surefront gives you a single source of truth for product information, centralizing products images and attributes in one easy to navigate system.

With the SmartCatalog feature, employees gain the ability to see all of your product images in any configuration they want. Retailers and suppliers will benefit from the ability to create robust product showcases with product images and data in just a few clicks, speeding the entire sales process.